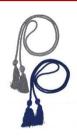

## TASC GRADUATION CORDS: \$5 each plus shipping | Order cords online »

The deadline to order TASC Cords for May graduations is April 30 (shipping). If you are unsure which color cord (silver or blue) check with your school's graduation coordinator.